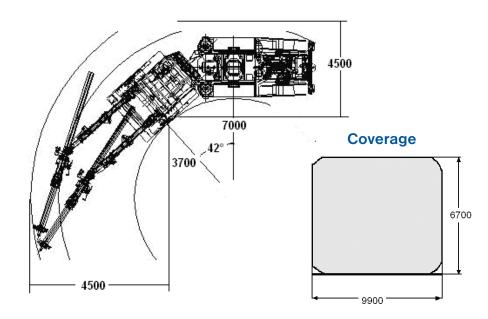

### **WEIGHTS AND DIMENSIONS**

Width 2.20 m
Length 13.10 m
Height 2.80 m
Weight 24 000 kg
Min. seam width 4.50 m
Gradeability 10°
Cross-grade 5°

1500 mm

Boom Lift +40 /-30°
Boom Swing ± 40°
Feeder Rotation 360°
Feeder Crowd 1500 mm
Feeder Swing ± 40°
Feeder Tilt 0-90°