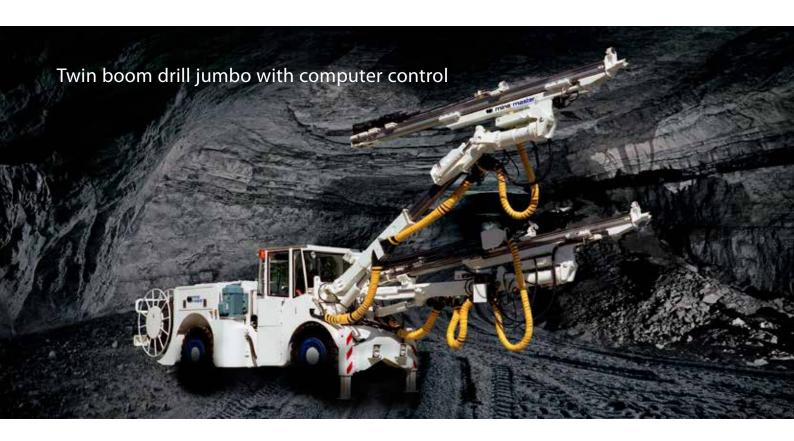

# world class equipment for drilling and bolting

# Face Master 2.8CC

- Diesel powered articulated chassis with permanent 4-wheel drive.
- Fail-safe, wet multi-disc service brakes with additional fail-safe emergency-parking brake.
- Latest concept heavy duty alloy profile feeder with stainless steel guide surfaces. Designed to improve performance and reduce operation costs.
- Hydraulic joystick steering with full proportional control. Shock protection is provided.

- Minimum tramming height: 2.8 m.
- Computer controlled hydraulic joysticks for boom manipulation. The system can also control the hole depth, as well as displaying the drilling pattern. Additional features include the recording of all drilling parameters.
- B 40L head rotation boom with full automatic parallelism in both planes and the boom can also be used for crosscutting.