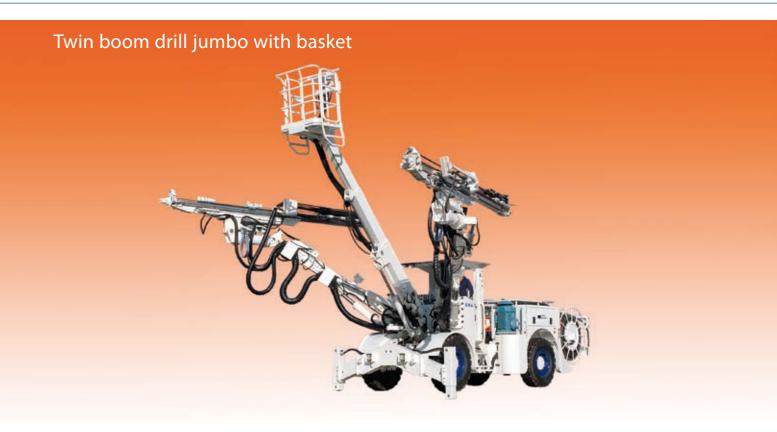

# **FACE MASTER 3.0 Mk3**

#### **OPTIONS**

- Air conditioning (air curtain) for drilling operation (when on electrical power).
- Feeder 8ft, 10ft, 12ft.
- Electric cable reel with electric cable.
- Water hose reel with water hose.
- Automatic centralized lubrication system.
- Mist air system.
- Fire detection system.
- Additional recirculation independent hydraulic filtration system for both tramming and drilling systems.
- Voltage to suit customer's requirements.
- · Additional boom with basket.
- Rod adding system.