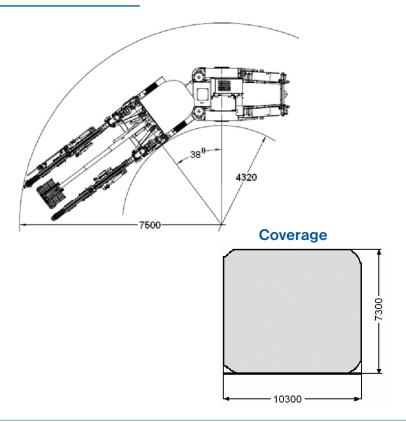

head rotation boom with full automatic parallelism in both planes and the boom can also be used for cross-cutting.
- Hydraulic steering ensures low operation costs and high performance.
- Reliable hydraulic controls ensuring low operating costs and high performance.

#### MAIN COMPONENTS

- Rotary-percussive rockdrill Montabert.
- F 7000 series alloy feed, 14ft.
- Boom B 40L.
- Deutz diesel engine.
- Tires 14.00 x 24.
- Operator's Protection Canopy.
- Fire suppression system.

- Typical installed power 125kW.
- Dana Off-Highway Powershift Transmission.
- Dana Off-Highway Drive Axles.
- Axial-piston pump with load sensing controls.
- Water booster pump.
- Air compressor for rockdrill lubrication and hole cleaning.
- Tramming and working lights.

# Main technical data

# **Turning radius**



#### **BOOM**

Boom extension
Boom Lift
Boom Swing
Feeder Rotation
Feeder Crowd
Feeder Swing
± 40°
Teeder Swing
Feeder Tilt
0-90°

#### **DIMENSIONS**

Width
 Length
 Height min.
 Weight
 Gradeability
 Cross-grade
 2.50 m
 2.90 m
 30 000 kg
 10°
 5°

#### **OPTIONS**

- Air conditioning (air curtain) for drilling operation (when on electrical power).
- Feeder 8ft, 10ft, 12ft.
- Electric cable reel with electric cable.
- Water hose reel with water hose.
- Automatic centralized lubrication system.
- Mist air system.
- Fire detection system.
- Additional recirculation independent hydraulic filtration system for both tramming and drilling systems.
- Voltage to suit customer's requirements.
- · Additional boom with basket.
- Rod adding system.

.

## **CONTACT**

### MINE MASTER Ltd.

ul. Dwo