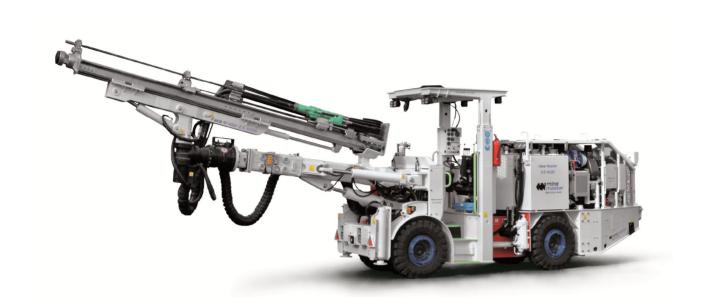

# Face Master 2.5NVDR

## Narrow vein single boom drilling rig

- Diesel powered articulated chassis with permanent 4-wheel drive
- Hydrostatic brakes with additional fail-safe emergency-parking brake
- Latest concept heavy duty alloy profile feeder with stainless steel guide surfaces. Designed to improve performance and reduce operation costs
- Minimum tramming height 2.5m

### **Main components**

- Rotary-percussive rockdrill Montabert HC109
- Feeder F-7000 series
- Boom B25
- Deutz diesel engine
- Tyres 10.00 x 15"
- Hydraulically operated operator's canopy
- Typical installed electric power 55kW
- Axial piston pump with load sensing controls
- Water booster pump
- Air compressor
- Tramming and working lights