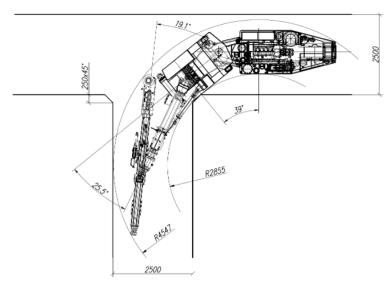

#### Weight and dimensions

|  | Weight                                                                                                          | 13 300 kg                                                              |
|--|-----------------------------------------------------------------------------------------------------------------|------------------------------------------------------------------------|
|  | Length with 10ft feeder                                                                                         | 10 200 mm                                                              |
|  | Width                                                                                                           | 1 350 mm                                                               |
|  | Min. height                                                                                                     | 2 500 mm                                                               |
|  | Min. seam width Grade ability Cross-grade Boom extension Boom lift Boom swing Feeder rotation 2-rotary actuator | 2 655 mm<br>10°<br>3°<br>1 000 mm<br>+41/-25°<br>+/- 27°<br>360° /360° |
|  | Feeder crowd<br>Feeder dump                                                                                     | 1 100 mm<br>+30/-50°                                                   |