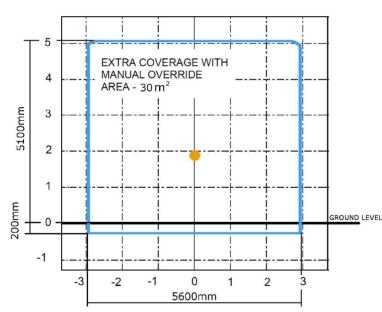

inemaster.eu





# Face Master 2.5NVDR

## Narrow vein single boom drilling rig

- Diesel powered articulated chassis with permanent 4-wheel drive
- Hydrostatic brakes with additional fail-safe emergency-parking brake
- Latest concept heavy duty alloy profile feeder with stainless steel guide surfaces. Designed to improve performance and reduce operation costs
- Minimum tramming height 2.5m

- Full hydraulic proportional boom control by joystick. Shock protection is provided.
- Hydraulically adjustable operator's protection canopy conforming to FOPS and ROPS regulations.
- Reliable hydraulic controls ensuring low operating costs and high performance.
- Head Rotation Boom, equipped with two-axial hydraulic actuator. The boom can be used for cross-cutting as well as vertical drilling.







COVERAGE with B25 boom with 1000mm extension

### **Main components**

- Rotary-percussive rockdrill Montabert HC109
- Feeder F-7000 series
- Boom B25
- Deutz diesel engine
- Tyres 10.00 x 15"
- Hydraulically operated operator's canopy
- Typical installed electric power 55kW
- Axial piston pump with load sensing controls
- Water booster pump
- Air compressor
- Tramming and working lights

#### **Options**

- Water hose reel with water hose
- Automatic centralized lubrication system
- Fire suppression system with flame detection
- By-pass filtration
- Voltage to suit customer's requirements
- Electric cable reel with electric cable

#### Weight and dimensions

|  | Weight                                                                                                          | 13 300 kg